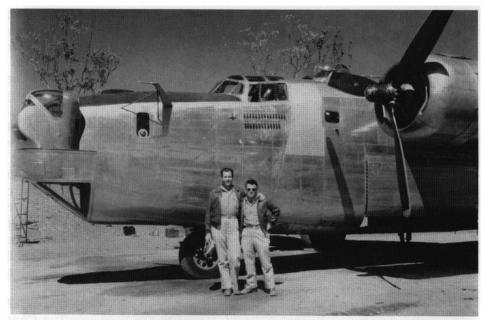

# (NONE)

Serial No.: 42-73125 Model: B-24J-15-CO

Another "J" model B-24, but this one has braced pitot tubes on both sides, no side windows to the bombardier compartment and the earlier, A6A hydraulic nose turret.

A. V. Connery Collection