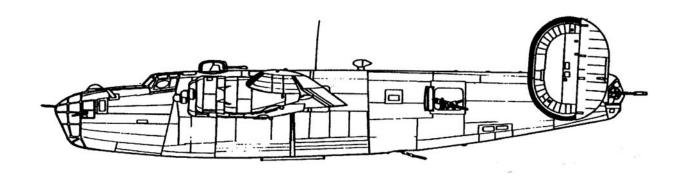

# TYPE 2 – A6A CONSOLIDATED TURRET ADDED TO INCREASE AIRCRAFT NOSE PROTECTION (HAWAIIAN AIR DEPOT TURRET MODIFICATION)

These are all Type 2 B-24Ds which were modified to carry a nose turret of the so-called Hawaiian Design but carried out at many locations in the Pacific Theatre. Sometimes called B-24D1. All turret replacement work for the 380<sup>th</sup> was carried out in Townsville, Queensland, Australia.

Except for ALLEY OOP, the first replacement aircraft, all replacement D aircraft except for the 17 Type 3s (see below) used the Townsville (Hawaiian) type nose turret installation.

A very good example of this is the following picture of JE REVIENS, B-24D-155-CO, 42-72808 of the 529<sup>th</sup> Squadron.

JE REVIENS, B-24D-155-CO, 42-72808 of the  $529^{th}$  Squadron

Source: Horton and Horton, King of the Heavies, p. 15.

JEZEBELLE, B-24D-170-CO, 42-72953 of the 529<sup>th</sup> Squadron.

This ship was damaged at Long Strip when someone turned too tightly trying to taxi out of the revetment.

Source: Best of the Southwest, p. 177.