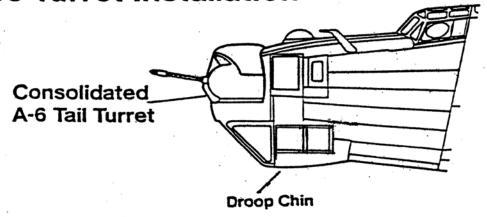

# TYPE 2 – A6A CONSOLIDATED TURRET ADDED TO INCREASE AIRCRAFT NOSE PROTECTION (HAWAIIAN AIR DEPOT TURRET MODIFICATION)

These are all Type 2 B-24Ds which were modified to carry a nose turret of the so-called Hawaiian Design but carried out at many locations in the Pacific Theatre. Sometimes called B-24D1. All turret replacement work for the 380<sup>th</sup> was carried out in Townsville, Queensland, Australia.

Except for ALLEY OOP, the first replacement aircraft, all replacement D aircraft except for the 17 Type 3s (see below) used the Townsville (Hawaiian) type nose turret installation.

A very good example of this is the following picture of JE REVIENS, B-24D-155-CO, 42-72808 of the 529<sup>th</sup> Squadron.

#### TYPE 3 – B-24D WITH OKLAHOMA CITY MODIFICATION NOSE

B-24Ds modified at the Oklahoma City Depot at Tinker Field, Oklahoma City, Oklahoma. This also involved modification of the nose window pattern to give more vision area to the bombardier. This required deepening the fuselage at the nose to provide more operation room for personnel working there. Often called "droop snoot."

There were 67 of these aircraft produced. The 380th Bomb Group received 17 of them.

GUS'S BUS II is a classic example of this type of B-24.

Oklahoma City Modification Center Nose Turret Installation

Source: B-24 Liberator in Action, Squadron/Signal Publications, Inc., Aircraft Number 80, 1987, pp. 16, 23 (modified).