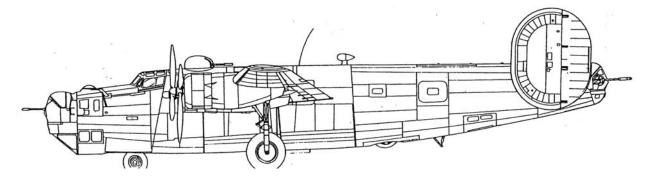

### Type 1

Type 2

Type 3

#### TYPE 3 – B-24D WITH OKLAHOMA CITY MODIFICATION NOSE

B-24Ds modified at the Oklahoma City Depot at Tinker Field, Oklahoma City, Oklahoma. This also involved modification of the nose window pattern to give more vision area to the bombardier. This required deepening the fuselage at the nose to provide more operation room for personnel working there. Often called "droop snoot."

There were 67 of these aircraft produced. The 380th Bomb Group received 17 of them.

GUS'S BUS II is a classic example of this type of B-24.

Oklahoma City Modification Center Nose Turret Installation

Source: B-24 Liberator in Action, Squadron/Signal Publications, Inc., Aircraft Number 80, 1987, pp. 16, 23 (modified).