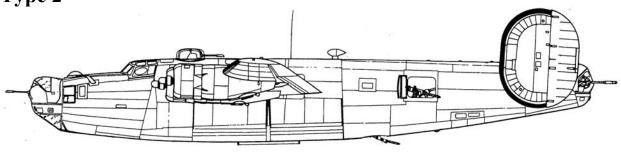

### Type 1

Type 2

Type 3

# TYPE 2 – A6A CONSOLIDATED TURRET ADDED TO INCREASE AIRCRAFT NOSE PROTECTION (HAWAIIAN AIR DEPOT TURRET MODIFICATION)

These are all Type 2 B-24Ds which were modified to carry a nose turret of the so-called Hawaiian Design but carried out at many locations in the Pacific Theatre. Sometimes called B-24D1. All turret replacement work for the 380<sup>th</sup> was carried out in Townsville, Queensland, Australia.

Except for ALLEY OOP, the first replacement aircraft, all replacement D aircraft except for the 17 Type 3s (see below) used the Townsville (Hawaiian) type nose turret installation.

A very good example of this is the following picture of JE REVIENS, B-24D-155-CO, 42-72808 of the 529<sup>th</sup> Squadron.