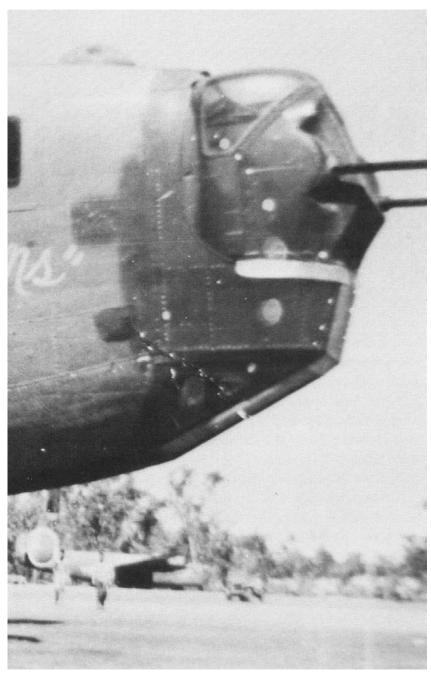

# TYPE 2 – A6A CONSOLIDATED TURRET ADDED TO INCREASE AIRCRAFT NOSE PROTECTION (HAWAIIAN AIR DEPOT TURRET MODIFICATION)

These are all Type 2 B-24Ds which were modified to carry a nose turret of the so-called Hawaiian Design but carried out at many locations in the Pacific Theatre. Sometimes called B-24D1. All turret replacement work for the 380<sup>th</sup> was carried out in Townsville, Queensland, Australia.

Except for ALLEY OOP, the first replacement aircraft, all replacement D aircraft except for the 17 Type 3s (see below) used the Townsville (Hawaiian) type nose turret installation.

A very good example of this is the following picture of JE REVIENS, B-24D-155-CO, 42-72808 of the 529<sup>th</sup> Squadron.

JE REVIENS, B-24D-155-CO, 42-72808 of the  $529^{th}$  Squadron

Source: Horton and Horton, King of the Heavies, p. 15.

JEZEBELLE, B-24D-170-CO, 42-72953 of the 529<sup>th</sup> Squadron.

This ship was damaged at Long Strip when someone turned too tightly trying to taxi out of the revetment.