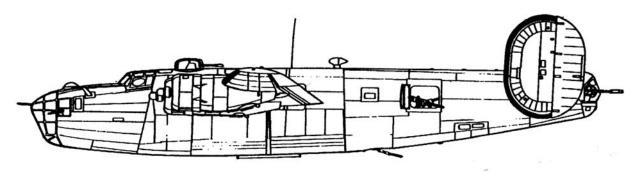

### Type 1

Type 2

Type 3

#### TYPE 1 – B-24D WITH ALL-GLAZED NOSE

Type 1 as defined for this book includes all B-24s with the fully-glazed nose. In combat this was used only on D models of the B-24 and a few LB-30s present during the very early days of WWII. Domestically the glazed nose was used on B-24A, B, C, D, E and early G models. Modified Ds and all later models carried a nose turret. None of the D models used in the European and Caribbean Theatres carried a nose turret except for some Anti-Submarine units.