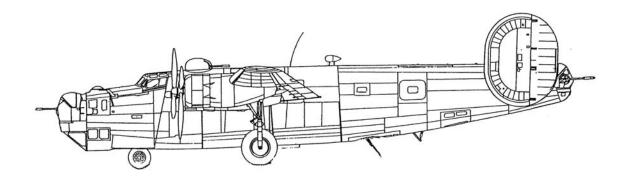

#### TYPE 1 – B-24D WITH ALL-GLAZED NOSE

Type 1 as defined for this book includes all B-24s with the fully-glazed nose. In combat this was used only on D models of the B-24 and a few LB-30s present during the very early days of WWII. Domestically the glazed nose was used on B-24A, B, C, D, E and early G models. Modified Ds and all later models carried a nose turret. None of the D models used in the European and Caribbean Theatres carried a nose turret except for some Anti-Submarine units.

B-24Ds were manufactured by the Consolidated-Vultee Aircraft Corporation (Convair) (earlier Consolidated Aircraft Corporation (CAC)) in their San Diego, California, and Fort Worth, Texas, plants. There were only three Fort Worth (B-24D-CF) aircraft in the 380<sup>th</sup>. All the others were San Diego (B-24D-CO). Two of the CF aircraft were RCM (ferret) specialists on temporary duty with the 380<sup>th</sup>.

All of the initial deployment aircraft came overseas with glazed noses, i.e., Type 1. Seven were later modified by the Townsville Air Depot by adding turrets (Consolidated A6As) to become Type 2 while still in service with the 380<sup>th</sup>. Several others were also so modified after their period of service with the 380<sup>th</sup>. The others remained as Type 1 throughout their service until lost or salvaged.

All 380<sup>th</sup> aircraft were modified in theatre to remove the ball turret because of the excess weight involved. It was replaced by a pair of machine guns mounted on a Scarff ring in the same location.