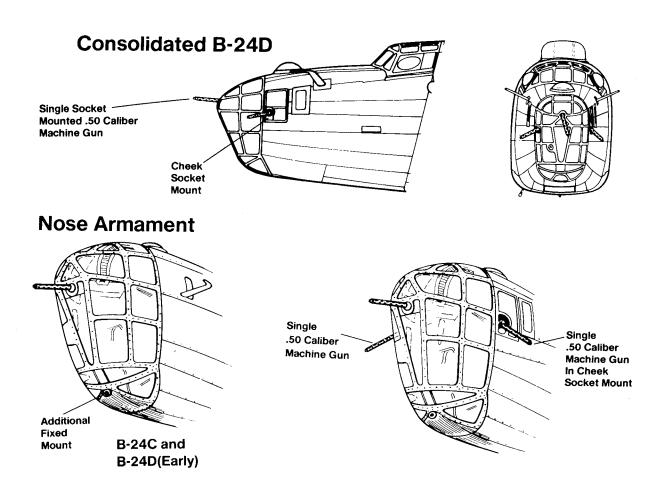

#### TYPE 1 – B-24D WITH ALL-GLAZED NOSE

Type 1 as defined for this book includes all B-24s with the fully-glazed nose. In combat this was used only on D models of the B-24 and a few LB-30s present during the very early days of WWII. Domestically the glazed nose was used on B-24A, B, C, D, E and early G models. Modified Ds and all later models carried a nose turret. None of the D models used in the European and Caribbean Theatres carried a nose turret except for some Anti-Submarine units.

B-24Ds were manufactured by the Consolidated-Vultee Aircraft Corporation (Convair) (earlier Consolidated Aircraft Corporation (CAC)) in their San Diego, California, and Fort Worth, Texas, plants. There were only three Fort Worth (B-24D-CF) aircraft in the 380<sup>th</sup>. All the others were San Diego (B-24D-CO). Two of the CF aircraft were RCM (ferret) specialists on temporary duty with the 380<sup>th</sup>.

All of the initial deployment aircraft came overseas with glazed noses, i.e., Type 1. Seven were later modified by the Townsville Air Depot by adding turrets (Consolidated A6As) to become Type 2 while still in service with the 380<sup>th</sup>. Several others were also so modified after their period of service with the 380<sup>th</sup>. The others remained as Type 1 throughout their service until lost or salvaged.

All 380<sup>th</sup> aircraft were modified in theatre to remove the ball turret because of the excess weight involved. It was replaced by a pair of machine guns mounted on a Scarff ring in the same location.