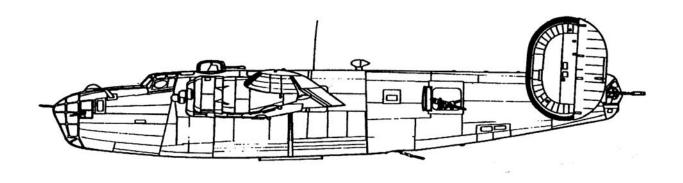

### **B-24D**

## GLAZED NOSE AND

### **NOSE TURRET VARIANTS**

### Type 1



Type 2



Type 3





# B-24D GLAZED NOSE AND HAWAIIAN NOSE TURRET VARIATION





#### TYPE 1 – B-24D WITH ALL-GLAZED NOSE

Type 1 as defined for this book includes all B-24s with the fully-glazed nose. In combat this was used only on D models of the B-24 and a few LB-30s present during the very early days of WWII. Domestically the glazed nose was used on B-24A, B, C, D, E and early G models. Modified Ds and all later models carried a nose turret. None of the D models used in the European and Caribbean Theatres carried a nose turret except for some Anti-Submarine units.

B-24Ds were manufactured by the Consolidated-Vultee Aircraft Corporation (Convair) (earlier Consolidated Aircraft Corporation (CAC)) in their San Diego, California, and Fort Worth, Texas, plants. There were only three Fort Worth (B-24D-CF) ai