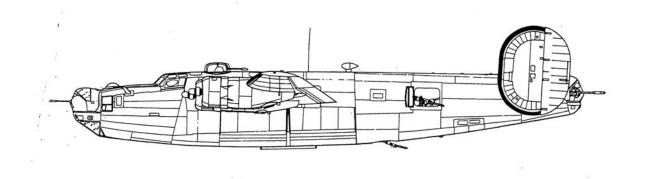

### **B-24D**

## GLAZED NOSE AND

### **NOSE TURRET VARIANTS**

### Type 1

Type 2

Type 3

# B-24D GLAZED NOSE AND HAWAIIAN NOSE TURRET VARIATION

#### TYPE 1 – B-24D WITH ALL-GLAZED NOSE

Type 1 as defined for this book includes all B-24s with the fully-glazed nose. In combat this was used only on D models of the B-24 and a few LB-30s present during the very early days of WWII. Domestically the glazed nose was used on B-24A, B, C, D, E and early G models. Modified Ds and all later models carried a nose turret. None of the D models used in the European and Caribbean Theatres carried a nose turret except for some Anti-Submarine units.