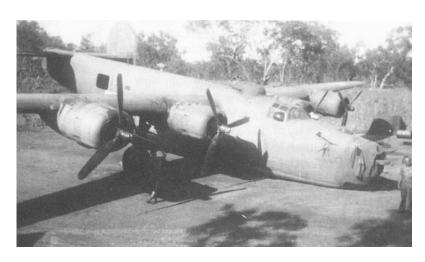

#### TYPE 3 – B-24D WITH OKLAHOMA CITY MODIFICATION NOSE

B-24Ds modified at the Oklahoma City Depot at Tinker Field, Oklahoma City, Oklahoma. This also involved modification of the nose window pattern to give more vision area to the bombardier. This required deepening the fuselage at the nose to provide more operation room for personnel working there. Often called "droop snoot."

There were 67 of these aircraft produced. The 380th Bomb Group received 17 of them.

GUS'S BUS II is a classic example of this type of B-24.

Oklahoma City Modification Center Nose Turret Installation

Source: B-24 Liberator in Action, Squadron/Signal Publications, Inc., Aircraft Number 80, 1987, pp. 16, 23 (modified).

One of the truly dramatic moments in the history of the B-24 captured on film between Sakar Island and Cape Gloucester.

Harold Mulhollen is in the process of safely recovering the only fully loaded B-24 known to have been sucessfully pulled out of a flat spin and vertical dive. It happened on 26 December 1943.

Lee Brissey Collection

Source: Horton, Best in the Southwest, p. 124.

#125 Gus's Bus II nicely illustrating the Oklahoma City modification
Ed Loy Collection

Source: Horton, Best in the Southwest, p. 467.