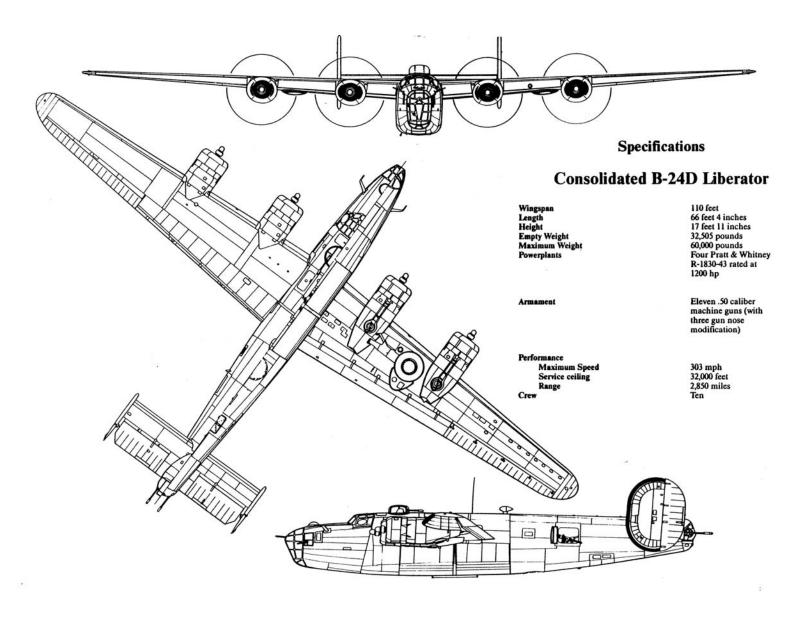

### **B-24D**

#### TYPE 1 – B-24D WITH ALL-GLAZED NOSE

Type 1 as defined for this book includes all B-24s with the fully-glazed nose. In combat this was used only on D models of the B-24 and a few LB-30s present during the very early days of WWII. Domestically the glazed nose was used on B-24A, B, C, D, E and early G models. Modified Ds and all later models carried a nose turret. None of the D models used in the European and Caribbean Theatres carried a nose turret except for some Anti-Submarine units.

B-24Ds were manufactured by the Consolidated-Vultee Aircraft Corporation (Convair) (earlier Consolidated Aircraft Corporation (CAC)) in their San Diego, California, and Fort Worth, Texas, plants. There were only three Fort Worth (B-24D-CF) aircraft in the 380<sup>th</sup>. All the others were San Diego (B-24D-CO). Two of the CF aircraft were RCM (ferret) specialists on temporary duty with the 380<sup>th</sup>.