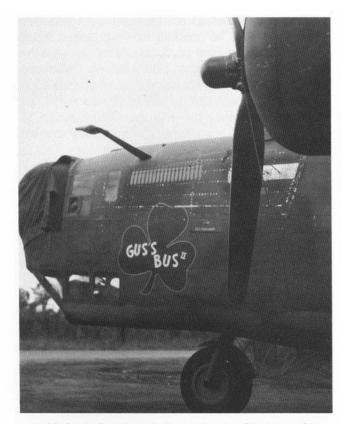

There were 67 of these aircraft produced. The 380th Bomb Group received 17 of them.

GUS'S BUS II is a classic example of this type of B-24.

Oklahoma City Modification Center Nose Turret Installation

Source: B-24 Liberator in Action, Squadron/Signal Publications, Inc., Aircraft Number 80, 1987, pp. 16, 23 (modified).

Lee Brissey Collection

Source: Horton, Best in the Southwest, p. 124.

#125 Gus's Bus II nicely illustrating the Oklahoma City modification
Ed Loy Collection

Source: Horton, Best in the Southwest, p. 467.