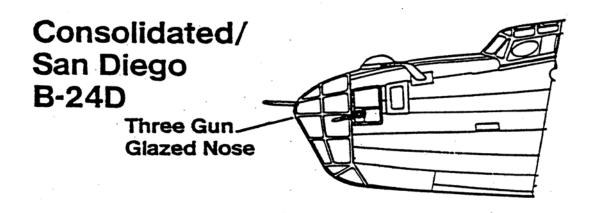

#### TYPE 1 – B-24D WITH ALL-GLAZED NOSE

Type 1 as defined for this book includes all B-24s with the fully-glazed nose. In combat this was used only on D models of the B-24 and a few LB-30s present during the very early days of WWII. Domestically the glazed nose was used on B-24A, B, C, D, E and early G models. Modified Ds and all later models carried a nose turret. None of the D models used in the European and Caribbean Theatres carried a nose turret except for some Anti-Submarine units.

B-24Ds were manufactured by the Consolidated-Vultee Aircraft Corporation (Convair) (earlier Consolidated Aircraft Corporation (CAC)) in their San Diego, California, and Fort Worth, Texas, plants. There were only three Fort Worth (B-24D-CF) aircraft in the 380<sup>th</sup>. All the others were San Diego (B-24D-CO). Two of the CF aircraft were RCM (ferret) specialists on temporary duty with the 380<sup>th</sup>.

All of the initial deployment aircraft came overseas with glazed noses, i.e., Type 1. Seven were later modified by the Townsville Air Depot by adding turrets (Consolidated A6As) to become Type 2 while still in service with the 380<sup>th</sup>. Several others were also so modified after their period of service with the 380<sup>th</sup>. The others remained as Type 1 throughout their service until lost or salvaged.