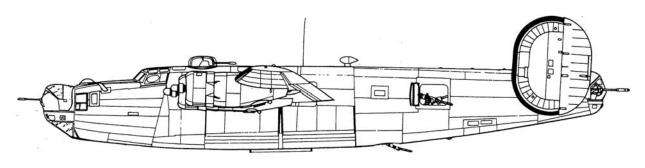

#### TYPE 1 – B-24D WITH ALL-GLAZED NOSE

Type 1 as defined for this book includes all B-24s with the fully-glazed nose. In combat this was used only on D models of the B-24 and a few LB-30s present during the very early days of WWII. Domestically the glazed nose was used on B-24A, B, C, D, E and early G models. Modified Ds and all later models carried a nose turret. None of the D models used in the European and Caribbean Theatres carried a nose turret except for some Anti-Submarine units.

B-24Ds were manufactured by the Consolidated-Vultee Aircraft Corporation (Convair) (earlier Consolidated Aircraft Corporation (CAC)) in their San Diego, California, and Fort Worth, Texas, plants. There were only three Fort Worth (B-24D-CF) aircraft in the 380<sup>th</sup>. All the others were San Diego (B-24D-CO). Two of the CF aircraft were RCM (ferret) specialists on temporary duty with the 380<sup>th</sup>.

All of the initial deployment aircraft came overseas with glazed noses, i.e., Type 1. Seven were later modified by the Townsville Air Depot by adding turrets (Consolidated A6As) to become Type 2 while still in service with the 380<sup>th</sup>. Several others were also so modified after their period of service with the 380<sup>th</sup>. The others remained as Type 1 throughout their service until lost or salvaged.

All 380<sup>th</sup> aircraft were modified in theatre to remove the ball turret because of the excess weight involved. It was replaced by a pair of machine guns mounted on a Scarff ring in the same location.