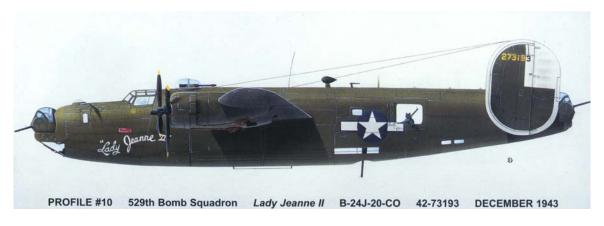

#### DATA SHEET 380TH BOMB GROUP AIRCRAFT

|                         |       |                    |                                     | No. <u>09</u> /                     |  |  |
|-------------------------|-------|--------------------|-------------------------------------|-------------------------------------|--|--|
| SERIAL NO.:             | 42-   | 73193              | MOST POPULAR<br>NOSE ART NAME:      | B.T.O. II /<br>"LADY JEANNE" II     |  |  |
| MODEL:                  | B-24J | I-20-CO            | MFR: Consolidated-San Diego         |                                     |  |  |
|                         |       |                    | CONTRACTOR'S NO.:                   | 2763                                |  |  |
| INITIAL MFG DATE:       |       | 09/11/1943         | MFG COMPLETION DA                   | ATE: 09/18/1943                     |  |  |
| FIRST FLIGHT DATE:      |       | 09/22/1943         | MOD CENTER DATE:                    | 09/27/1943                          |  |  |
| USAAF ACCEPTANCE        | DATE: | 09/24/1943         | MOD CENTER PLACE:                   | Tucson                              |  |  |
| TO STAGING AREA DA      | · —   | 10/02/1943         | STAGING PLACE:                      | Topeka                              |  |  |
| OVERSEAS FLIGHT DA      | ATE:  | 10/22/1943         | DEPARTURE PLACE:                    | Fairfield, CA                       |  |  |
| OVERSEAS ARRIVAL I      | DATE: | 10/27/1943         | DESTINATION:                        | Townsville                          |  |  |
| MOD COMPLETED OVERSEAS: |       |                    | OVERSEAS MOD PLAC                   | CE:                                 |  |  |
| ASSIGNMENT:             | ,     | 380/529            | ASSIGNMENT                          |                                     |  |  |
| STATION:                | L     | ong Strip          | DATE:                               |                                     |  |  |
| FIRST MISSION:          | 12    | 2/13/1943          | WHERE (1 <sup>ST</sup><br>MISSION): | Cape Hoskins,<br>New Britain Island |  |  |
| NO. OF MISSIONS:        | 16    | 5 AU/NG            | TERMINATION DATE:                   | 12/31/1943                          |  |  |
| WHY TERMINATED:         | Flak  | nding              |                                     |                                     |  |  |
| WHERE TERMINATED        | : Gus | ap, Markham Valley | , New Guinea                        |                                     |  |  |
| STRICKEN OFF CHARG      | GE:   | 12/31/1943         | WHERE REMOVED: _                    | AFMSC                               |  |  |

# B.T.O. II / "LADY JEANNE" II

Serial No.: 42-73193 Model: B-24J-20-CO

Source: Horton/Horton, King of the Heavies, p. 144; Horton, Best in the Southwest, p. 147.

Source: Horton, Best in the Southwest.

380th COMMAND STAFF FOR CAPE GLOUCESTER OPS
Standing, L to R:Bob Craig-S2, Willard Nichols-GP BOMB, Jim Fain-S2, Joe
Burke-S2, Ron Hillman-GP NAV. Kneeling:Bob Horn-529th CO, Jack Bratton530th CO, Bill Miller-GP CO, Zed Smith-531st CO, John Henschke-528th CO.