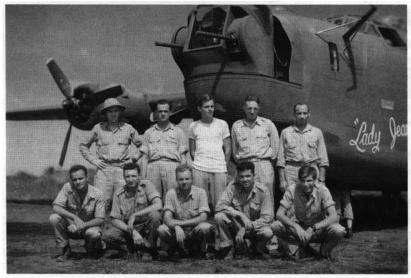

# B.T.O. II / "LADY JEANNE" II

Serial No.: 42-73193 Model: B-24J-20-CO

Source: Horton/Horton, King of the Heavies, p. 144; Horton, Best in the Southwest, p. 147.

Source: Horton, Best in the Southwest.

380th COMMAND STAFF FOR CAPE GLOUCESTER OPS
Standing, L to R:Bob Craig-S2, Willard Nichols-GP BOMB, Jim Fain-S2, Joe
Burke-S2, Ron Hillman-GP NAV. Kneeling:Bob Horn-529th CO, Jack Bratton530th CO, Bill Miller-GP CO, Zed Smith-531st CO, John Henschke-528th CO.

James Clark Collection

Source: Horton, Best in the Southwest, p. 132.

Source: Horton/Horton, King of the Heavies, p. 47; Horton, Best in the Southwest, p. 138.