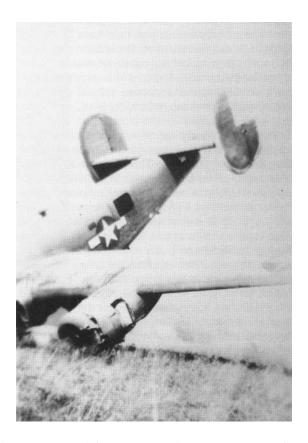

| NO. | DATE<br>(M/D/Y) | MISSION<br># | MISSION<br>TYPE | TARGET          | CREW<br># | ACFT<br>CMDR | SQDN | RESULTS/NOTES                    |
|-----|-----------------|--------------|-----------------|-----------------|-----------|--------------|------|----------------------------------|
| 12  | 12/23/43        | 356FF        | Strike          | Gloucester      | 19        | Blake        | 529  |                                  |
| 13  | 12/24/43        | 357EE        | Strike          | Gloucester      | 86        | Bruce        | 531  |                                  |
| 14  | 12/25/43        | 358EE        | Strike          | Cape Gloucester | 86        | Bruce        | 531  |                                  |
| 15  | 12/26/43        | 359НН        | Strike          | Cape Gloucester | 12        | Shaffer      | 528  |                                  |
| 16  | 12/31/43        | 364CC        | Strike          | Alexishafen     | 17        | Toepperwein  | 529  | Crash Landed on Return, Salvaged |