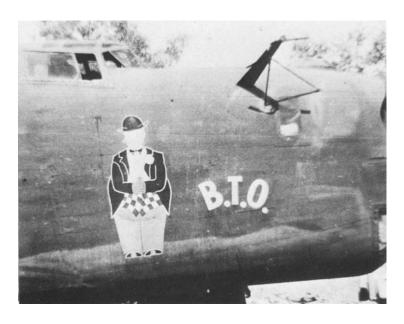

#### DATA SHEET 380TH BOMB GROUP AIRCRAFT

|                         |       |                    |                                     | No. <u>09</u> /                     |  |  |
|-------------------------|-------|--------------------|-------------------------------------|-------------------------------------|--|--|
| SERIAL NO.:             | 42-   | 73193              | MOST POPULAR<br>NOSE ART NAME:      | B.T.O. II /<br>"LADY JEANNE" II     |  |  |
| MODEL:                  | B-24J | I-20-CO            | MFR: Consolidated-San Diego         |                                     |  |  |
|                         |       |                    | CONTRACTOR'S NO.:                   | 2763                                |  |  |
| INITIAL MFG DATE:       |       | 09/11/1943         | MFG COMPLETION DA                   | ATE: 09/18/1943                     |  |  |
| FIRST FLIGHT DATE:      |       | 09/22/1943         | MOD CENTER DATE:                    | 09/27/1943                          |  |  |
| USAAF ACCEPTANCE        | DATE: | 09/24/1943         | MOD CENTER PLACE:                   | Tucson                              |  |  |
| TO STAGING AREA DA      | · —   | 10/02/1943         | STAGING PLACE:                      | Topeka                              |  |  |
| OVERSEAS FLIGHT DA      | ATE:  | 10/22/1943         | DEPARTURE PLACE:                    | Fairfield, CA                       |  |  |
| OVERSEAS ARRIVAL I      | DATE: | 10/27/1943         | DESTINATION:                        | Townsville                          |  |  |
| MOD COMPLETED OVERSEAS: |       |                    | OVERSEAS MOD PLAC                   | CE:                                 |  |  |
| ASSIGNMENT:             | ,     | 380/529            | ASSIGNMENT                          |                                     |  |  |
| STATION:                | L     | ong Strip          | DATE:                               |                                     |  |  |
| FIRST MISSION:          | 12    | 2/13/1943          | WHERE (1 <sup>ST</sup><br>MISSION): | Cape Hoskins,<br>New Britain Island |  |  |
| NO. OF MISSIONS:        | 16    | 5 AU/NG            | TERMINATION DATE:                   | 12/31/1943                          |  |  |
| WHY TERMINATED:         | Flak  | nding              |                                     |                                     |  |  |
| WHERE TERMINATED        | : Gus | ap, Markham Valley | , New Guinea                        |                                     |  |  |
| STRICKEN OFF CHARG      | GE:   | 12/31/1943         | WHERE REMOVED: _                    | AFMSC                               |  |  |

# B.T.O. II / "LADY JEANNE" II

Serial No.: 42-73193 Model: B-24J-20-CO

Source: Horton/Horton, King of the Heavies, p. 144; Horton, Best in the Southwest, p. 147.

Source: Horton, Best in the Southwest.

380th COMMAND STAFF FOR CAPE GLOUCESTER OPS
Standing, L to R:Bob Craig-S2, Willard Nichols-GP BOMB, Jim Fain-S2, Joe
Burke-S2, Ron Hillman-GP NAV. Kneeling:Bob Horn-529th CO, Jack Bratton530th CO, Bill Miller-GP CO, Zed Smith-531st CO, John Henschke-528th CO.