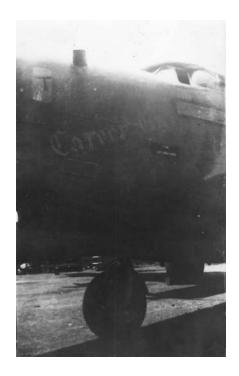

# CAREER GIRL

Serial No.: 42-41234 Model: B-24D-150-CO

Source: Horton, Best in the Southwest, p. 129.

Source: Joe Dally Collection.

Source: Joe Dally Collection.

Source: Joe Dally Collection.

Source: Joe Dally Collection.