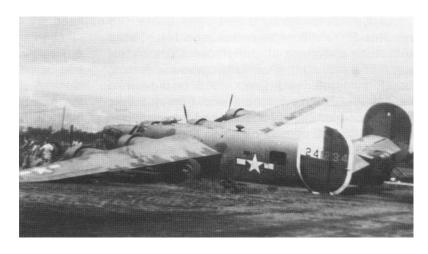

#### DATA SHEET 380TH BOMB GROUP AIRCRAFT

|                         |                       |                                  | No. <u>056</u>          |
|-------------------------|-----------------------|----------------------------------|-------------------------|
| SERIAL NO.:             | 42-41234              | MOST POPULAR<br>NOSE ART NAME:   | CAREER GIRL             |
| MODEL:                  | B24-D-150-CO          | MFR: Con                         | solidated-San Diego     |
|                         |                       | CONTRACTOR'S NO.:                | 2311                    |
| INITIAL MFG DATE:       | 07/08/1943            | MFG COMPLETION DAT               | TE: 07/16/1943          |
| FIRST FLIGHT DATE:      | 07/19/1943            | MOD CENTER DATE:                 | 07/23/1943              |
|                         |                       | MOD CENTER PLACE:                | Tucson/Tinker           |
| USAAF ACCEPTANCE DA     | ATE: 07/22/1943       |                                  |                         |
| TO STAGING AREA DAT     | E: 09/28/1943         | STAGING PLACE:                   | Herington, KS           |
| OVERSEAS FLIGHT DAT     | E: 10/06/1943         | DEPARTURE PLACE:                 | Fairfield, CA           |
| OVERSEAS ARRIVAL DA     | ATE: 10/14/1943       | DESTINATION:                     | Townsville              |
| MOD COMPLETED OVERSEAS: |                       | OVERSEAS MOD PLACE               | 3:                      |
| ASSIGNMENT:             | 380/528/530           | ASSIGNMENT                       |                         |
| STATION:                | Fenton                | DATE:                            | 11/1943                 |
| FIRST MISSION:          | 11/18/1943            | WHERE (1 <sup>ST</sup> MISSION): | Kaimana, Kokas, Selarue |
| NO. OF MISSIONS:        | 5 AU/NG               | TERMINATION DATE:                | 12/14/1943              |
| WHY TERMINATED:         | Damaged, Take-off Cra | sh, Sent Townsville, Not R       | Returned                |
| WHERE TERMINATED:       | Dobodura, New Guinea  |                                  |                         |
| STRICKEN OFF CHARGE     | : 12/15/1943          | WHERE REMOVED:                   | AFMSC                   |

| NO. | DATE<br>(M/D/Y) | MISSION<br># | MISSION<br>TYPE | TARGET                       | CREW<br># | ACFT<br>CMDR | SQDN | RESULTS/NOTES                                   |
|-----|-----------------|--------------|-----------------|------------------------------|-----------|--------------|------|-------------------------------------------------|
| 1   | 11/18/1943      | FEN III-26   | Recce           | Kaimana, Kokas, Selarue      | 7         | Shek         | 528  |                                                 |
| 2   | 11/21/1943      | FEN III-27   | Recce           | Nabire, Manokwari,<br>Sorong | 3         | Banks        | 528  |                                                 |
| 3   | 11/24/1943      | FEN III-30   | Strike          | Kaoe Bay, Halmahera          | HDQ       | Brissey      | HDQ  |                                                 |
| 4   | 12/13/1943      | 346DD        | Strike          | Cape Hoskins Airdrome        | 21        | Bratton      | 530  |                                                 |
| 5   | 12/14/1943      | 347DD        | Strike          | Arawe Plantation             | 21        | Bratton      | 530  | Take-Off Crash<br>Sent for Repair, Not Returned |