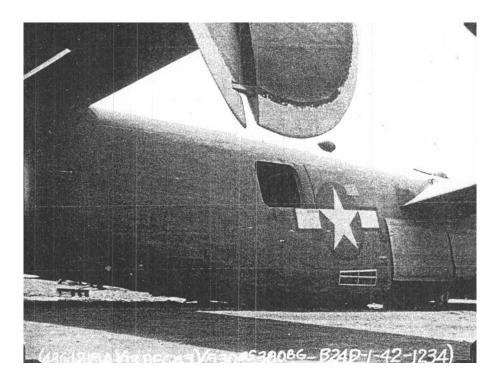

# CAREER GIRL

Serial No.: 42-41234 Model: B-24D-150-CO

Source: Horton, Best in the Southwest, p. 129.

Source: Joe Dally Collection.

Source: Joe Dally Collection.

Source: Joe Dally Collection.

Source: Joe Dally Collection.