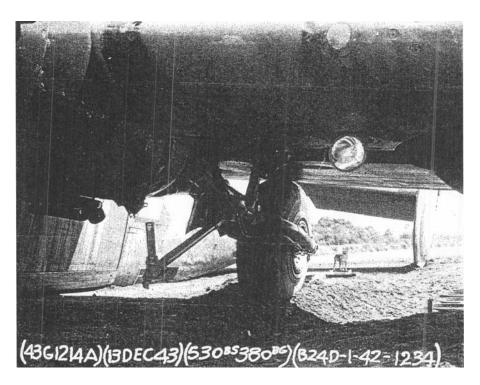

# CAREER GIRL

Serial No.: 42-41234 Model: B-24D-150-CO

Source: Horton, Best in the Southwest, p. 129.

Source: Joe Dally Collection.

Source: Joe Dally Collection.

Source: Joe Dally Collection.

Source: Joe Dally Collection.