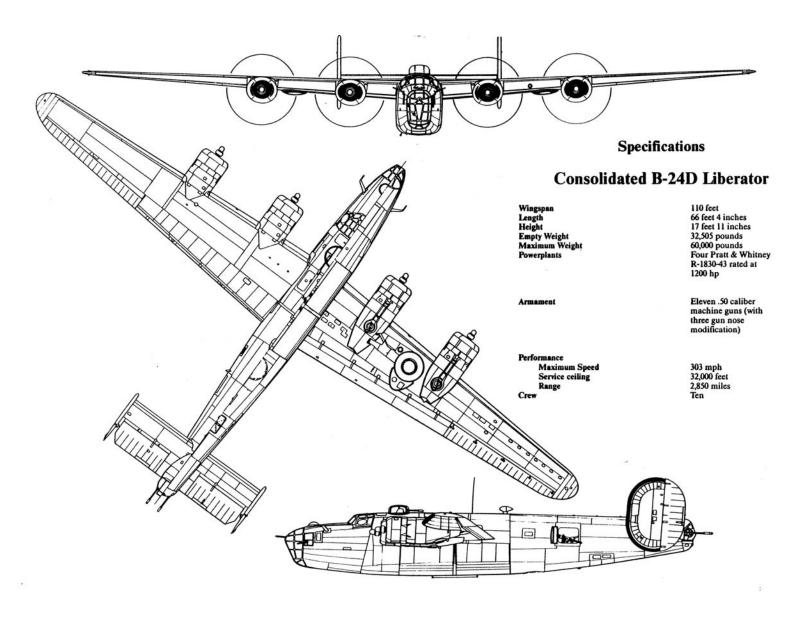

#### TYPE 1 – B-24D WITH ALL-GLAZED NOSE

Type 1 as defined for this book includes all B-24s with the fully-glazed nose. In combat this was used only on D models of the B-24 and a few LB-30s present during the very early days of WWII. Domestically the glazed nose was used on B-24A, B, C, D, E and early G models. Modified Ds and all later models carried a nose turret. None of the D models used in the European and Caribbean Theatres carried a nose turret except for some Anti-Submarine units.

B-24Ds were manufactured by the Consolidated-Vultee Aircraft Corporation (Convair) (earlier Consolidated Aircraft Corporation (CAC)) in their San Diego, California, and Fort Worth, Texas, plants. There were only three Fort Worth (B-24D-CF) aircraft in the 380<sup>th</sup>. All the others were San Diego (B-24D-CO). Two of the CF aircraft were RCM (ferret) specialists on temporary duty with the 380<sup>th</sup>.