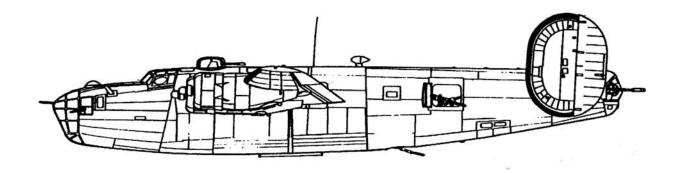

#### TYPE 1 – B-24D WITH ALL-GLAZED NOSE

Type 1 as defined for this book includes all B-24s with the fully-glazed nose. In combat this was used only on D models of the B-24 and a few LB-30s present during the very early days of WWII. Domestically the glazed nose was used on B-24A, B, C, D, E and early G models. Modified Ds and all later models carried a nose turret. None of the D models used in the European and Caribbean Theatres carried a nose turret except for some Anti-Submarine units.

B-24Ds were manufactured by the Consolidated-Vultee Aircraft Corporation (Convair) (earlier Consolidated Aircraft Corporation (CAC)) in their San Diego, California, and Fort Worth, Texas, plants. There were only three Fort Worth (B-24D-CF) aircraft in the 380<sup>th</sup>. All the others were San Diego (B-24D-CO). Two of the CF aircraft were RCM (ferret) specialists on temporary duty with the 380<sup>th</sup>.

All of the initial deployment aircraft came overseas with glazed noses, i.e., Type 1. Seven were later modified by the Townsville Air Depot by adding turrets (Consolidated A6As) to become Type 2 while still in service with the 380<sup>th</sup>. Several others were also so modified after their period of service with the 380<sup>th</sup>. The others remained as Type 1 throughout their service until lost or salvaged.

All 380<sup>th</sup> aircraft were modified in theatre to remove the ball turret because of the excess weight involved. It was replaced by a pair of machine guns mounted on a Scarff ring in the same location.