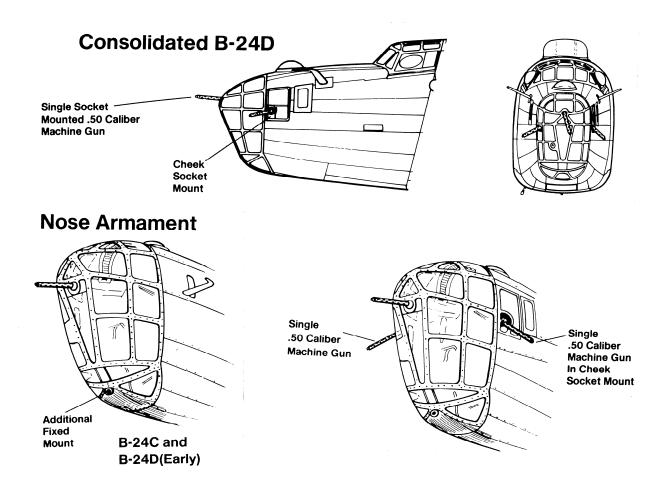

#### TYPE 1 – B-24D WITH ALL-GLAZED NOSE

Type 1 as defined for this book includes all B-24s with the fully-glazed nose. In combat this was used only on D models of the B-24 and a few LB-30s present during the very early days of WWII. Domestically the glazed nose was used on B-24A, B, C, D, E and early G models. Modified Ds and all later models carried a nose turret. None of the D models used in the European and Caribbean Theatres carried a nose turret except for some Anti-Submarine units.

All of the initial deployment aircraft came overseas with glazed noses, i.e., Type 1. Seven were later modified by the Townsville Air Depot by adding turrets (Consolidated A6As) to become Type 2 while still in service with the 380<sup>th</sup>. Several others were also so modified after their period of service with the 380<sup>th</sup>. The others remained as Type 1 throughout their service until lost or salvaged.

All 380<sup>th</sup> aircraft were modified in theatre to remove the ball turret because of the excess weight involved. It was replaced by a pair of machine guns mounted on a Scarff ring in the same location.