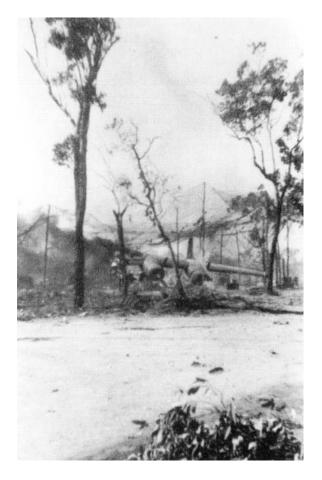

### Model: B-24D-65-CO

DIS-GUSTED is the aircraft burning in the background.

Source: Horton, Best in the Southwest, p. 44.

Burning at Fenton after the bombing raid of 06/30/1943.

Source: Livingstone, Under the Southern Cross, p. 57.