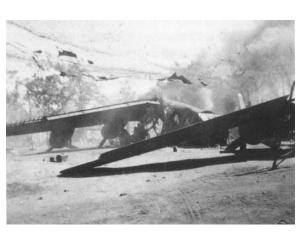

### Model: B-24D-65-CO

DIS-GUSTED is the aircraft burning in the background.

Source: Horton, Best in the Southwest, p. 44.

Burning at Fenton after the bombing raid of 06/30/1943.

Source: Livingstone, Under the Southern Cross, p. 57.