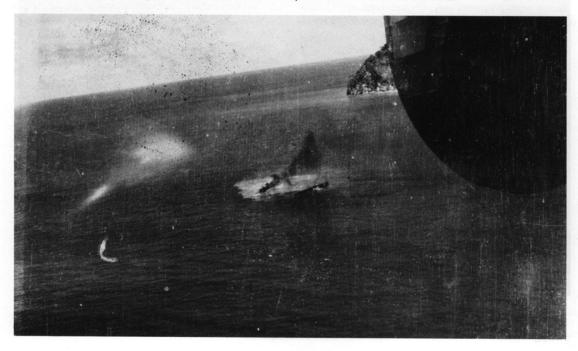

William L. Stephens Collection

Source: Horton, Best in the Southwest, p. 140.

Two dramatic views of the ditched wreckage of *Doodlebug*. Note in the upper photograph the left vertical stabilizer floating to the right of the burning oil slick and the other much farther to the right. Most of the fire disipated when the B-24 sank.

Both photos come from William L. Stephens Collection via Gorman Smith

Source: Horton, Best in the Southwest, p. 162.