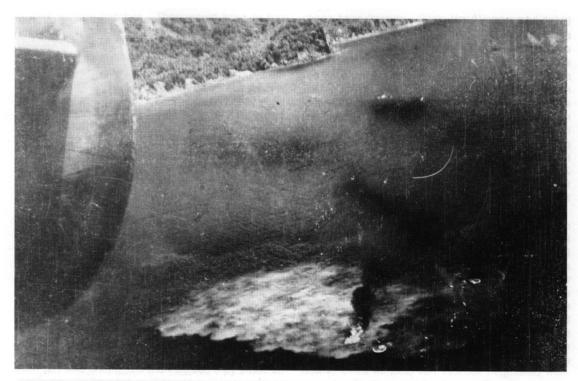

Source: Horton, Best in the Southwest.

A burning oil slick just off the coast of Serua island marks the grave of #117 Doodlebug. This photo of the January 19th shootdown is sadly representative of the high losses suffered by the 380th during the first month of 1944.