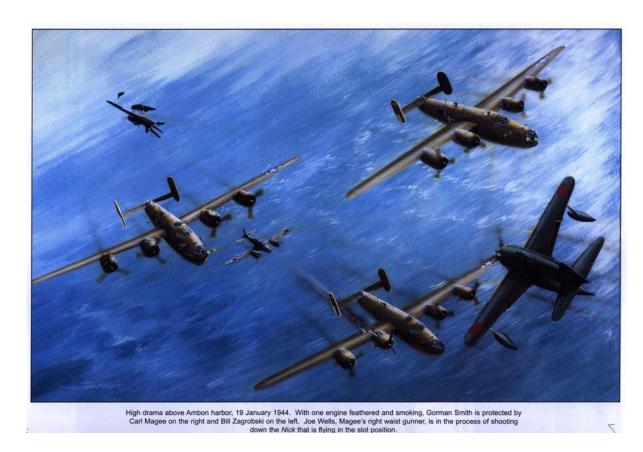

| NO. | DATE<br>(M/D/Y) | MISSION<br># | MISSION<br>TYPE | TARGET               | CREW<br># | ACFT<br>CMDR | SQDN | RESULTS/NOTES                                                  |
|-----|-----------------|--------------|-----------------|----------------------|-----------|--------------|------|----------------------------------------------------------------|
| 1   | 12/17/1943      | FEN III-39   | Recce           | Selaru, Utoram       | 89        | Bates        | 531  |                                                                |
| 2   | 12/21/1943      | FEN III-40   | Strike          | Amahai, Ceram Island | 91        | Magee        | 531  | First Mission for this Crew                                    |
| 3   | 01/12/1944      | FEN IV-3     | Strike          | Balikpapan           | 84        | Manley       | 531  | Abort, Gas Leak                                                |
| 4   | 01/17/1944      | FEN IV-11    | Strike          | Ambon                | 94        | G. Smith     | 531  | Shot Down this Mission, Ditched at Seroea<br>Island, Banda Sea |