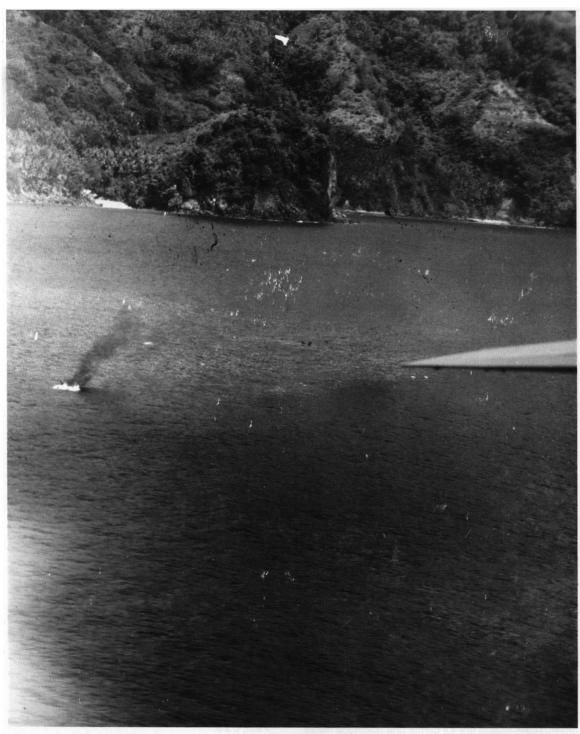

Source: Horton, Best in the Southwest.

A burning oil slick just off the coast of Serua island marks the grave of #117 Doodlebug. This photo of the January 19th shootdown is sadly representative of the high losses suffered by the 380th during the first month of 1944.

William L. Stephens Collection

Source: Horton, Best in the Southwest, p. 140.

Two dramatic views of the ditched wreckage of *Doodlebug*. Note in the upper photograph the left vertical stabilizer floating to the right of the burning oil slick and the other much farther to the right. Most of the fire disipated when the B-24 sank.