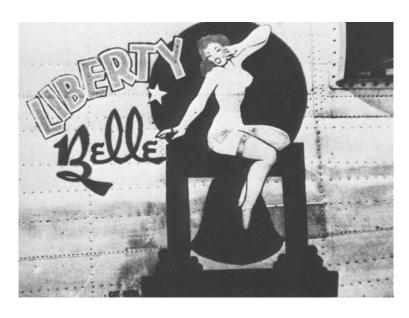

# LIBERTY BELLE

Serial No.: 44-50894 Model: B-24M-15-FO

Source: http://www.bestweb24.com/libertybelle-v4.html.

Another 529th masterpiece done by Ray Hafner. *James Acord Collection* 

Source: Horton, Best in the Southwest.