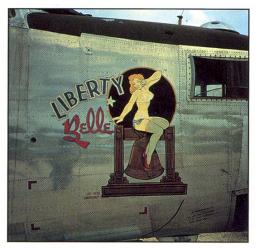

# LIBERTY BELLE

Serial No.: 44-50894 Model: B-24M-15-FO

Source: http://www.bestweb24.com/libertybelle-v4.html.

Another 529th masterpiece done by Ray Hafner. *James Acord Collection* 

Source: Horton, Best in the Southwest.