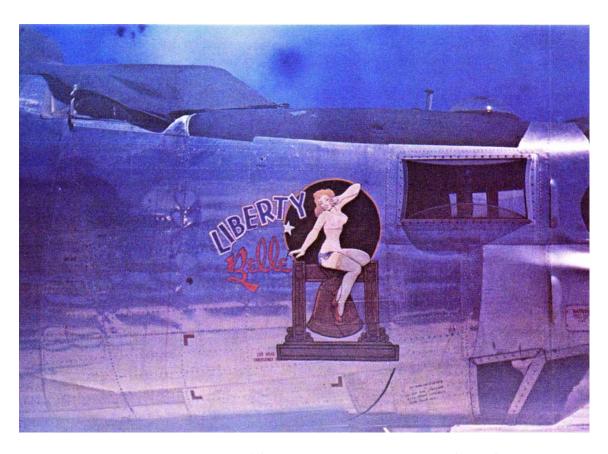

# LIBERTY BELLE

Serial No.: 44-50894 Model: B-24M-15-FO

Source: http://www.bestweb24.com/libertybelle-v4.html.

Another 529th masterpiece done by Ray Hafner. *James Acord Collection* 

Source: Horton, Best in the Southwest.