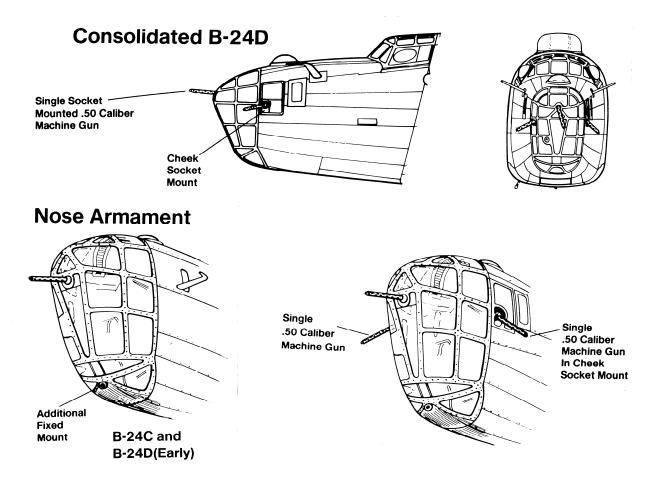

#### **TYPE 1 – B-24D WITH ALL-GLAZED NOSE**

Type 1 as defined for this book includes all B-24s with the fully-glazed nose. In combat this was used only on D models of the B-24 and a few LB-30s present during the very early days of WWII. Domestically the glazed nose was used on B-24A, B, C, D, E and early G models. Modified Ds and all later models carried a nose turret. None of the D models used in the European and Caribbean Theatres carried a nose turret except for some Anti-Submarine units.

All of the initial deployment aircraft came overseas with glazed noses, i.e., Type 1. Seven were later modified by the Townsville Air Depot by adding turrets (Consolidated A6As) to become Type 2 while still in service with the 380<sup>th</sup>. Several others were also so modified after their period of service with the 380<sup>th</sup>. The others remained as Type 1 throughout their service until lost or salvaged.