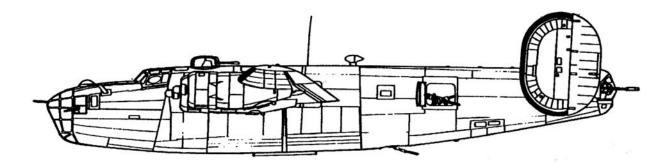

#### **TYPE 1 – B-24D WITH ALL-GLAZED NOSE**

Type 1 as defined for this book includes all B-24s with the fully-glazed nose. In combat this was used only on D models of the B-24 and a few LB-30s present during the very early days of WWII. Domestically the glazed nose was used on B-24A, B, C, D, E and early G models. Modified Ds and all later models carried a nose turret. None of the D models used in the European and Caribbean Theatres carried a nose turret except for some Anti-Submarine units.

All 380<sup>th</sup> aircraft were modified in theatre to remove the ball turret because of the excess weight involved. It was replaced by a pair of machine guns mounted on a Scarff ring in the same location.