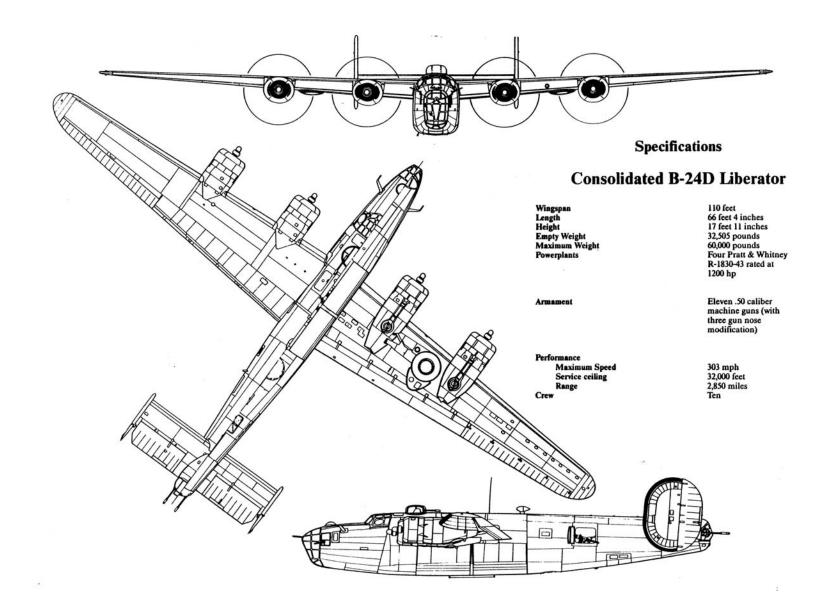

B-24Ds were manufactured by the Consolidated-Vultee Aircraft Corporation (Convair) (earlier Consolidated Aircraft Corporation (CAC)) in their San Diego, California, and Fort Worth, Texas, plants. There were only three Fort Worth (B-24D-CF) aircraft in the 380<sup>th</sup>. All the others were San Diego (B-24D-CO). Two of the CF aircraft were RCM (ferret) specialists on temporary duty with the 380<sup>th</sup>.