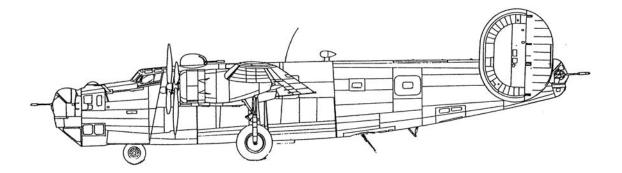

### **TYPE 3 – B-24D WITH OKLAHOMA CITY MODIFICATION NOSE**

B-24Ds modified at the Oklahoma City Depot at Tinker Field, Oklahoma City, Oklahoma. This also involved modification of the nose window pattern to give more vision area to the bombardier. This required deepening the fuselage at the nose to provide more operation room for personnel working there. Often called "droop snoot."

There were 67 of these aircraft produced. The 380th Bomb Group received 17 of them.

GUS'S BUS II is a classic example of this type of B-24.

#125 *Gus's Bus II* nicely illustrating the Oklahoma City modification *Ed Loy Collection* 