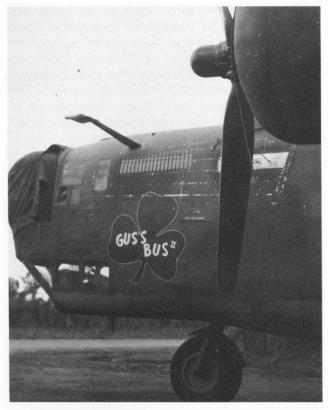

There were 67 of these aircraft produced. The 380th Bomb Group received 17 of them.

GUS'S BUS II is a classic example of this type of B-24.

#125 *Gus's Bus II* nicely illustrating the Oklahoma City modification *Ed Loy Collection* 