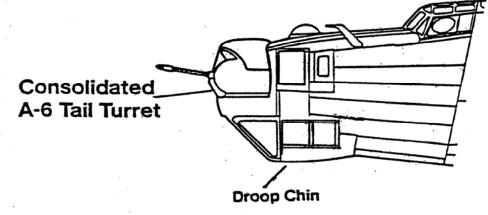

### **TYPE 3 – B-24D WITH OKLAHOMA CITY MODIFICATION NOSE**

B-24Ds modified at the Oklahoma City Depot at Tinker Field, Oklahoma City, Oklahoma. This also involved modification of the nose window pattern to give more vision area to the bombardier. This required deepening the fuselage at the nose to provide more operation room for personnel working there. Often called "droop snoot."

There were 67 of these aircraft produced. The 380th Bomb Group received 17 of them.

GUS'S BUS II is a classic example of this type of B-24.