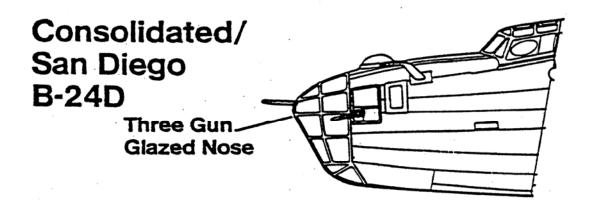

### **TYPE 3 – B-24D WITH OKLAHOMA CITY MODIFICATION NOSE**

B-24Ds modified at the Oklahoma City Depot at Tinker Field, Oklahoma City, Oklahoma. This also involved modification of the nose window pattern to give more vision area to the bombardier. This required deepening the fuselage at the nose to provide more operation room for personnel working there. Often called "droop snoot."

There were 67 of these aircraft produced. The 380th Bomb Group received 17 of them.

GUS'S BUS II is a classic example of this type of B-24.

#125 *Gus's Bus II* nicely illustrating the Oklahoma City modification *Ed Loy Collection* 