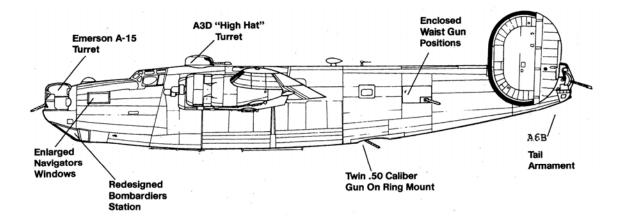

# **TYPE 11 – FORD B-24 M-FO**

NOTE NAVIGATOR'S DRIFT METER BEHIND COPILOT'S POSITION (RIGHT SIDE OF FORD M MODELS) IN FOLLOWING PICTURES.

A 531st "M" carrying the last style of tail markings. Robert Withorn Collection