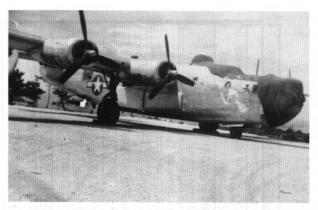

# **TYPE 11 – FORD B-24 M-FO**

NOTE NAVIGATOR'S DRIFT METER BEHIND COPILOT'S POSITION (RIGHT SIDE OF FORD M MODELS) IN FOLLOWING PICTURES.

A 531st "M" carrying the last style of tail markings. Robert Withorn Collection