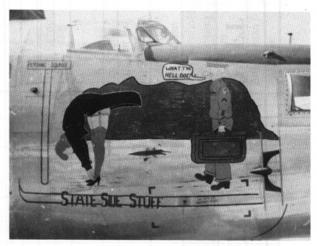

This "M" has artwork that says "Flying Circus" on the suit case. *Clarence Frankford Collection* 

Known to be with the 531st. Frank Wojnilko Collection

Source: Horton, Best in the Southwest, p. 462.