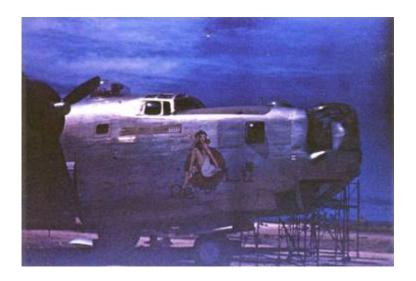

**RANGY LIL** 

Source: Horton, Best in the Southwest.

Note the lack of external nose wheel doors indicating the ship has a hydraulically powered nose turret.

Jack West Collection