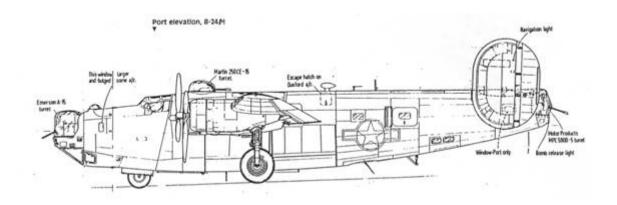

## **B-24** – M MODELS

TYPE 9 – CONSOLIDATED B-24 M-CO

The Consolidated B-24 M-CO differed in appearance from most B-24J-COs by having a larger and more bulged viewing window at the navigator's position in the nose. Compare RANGY LIL (an M) with FLAK FLED FLAPPER (a late J). The major difference was internal with more sophisticated radar and other electronic devices.