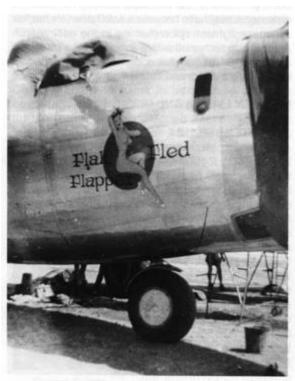

## **B-24** – M MODELS

TYPE 9 – CONSOLIDATED B-24 M-CO

The Consolidated B-24 M-CO differed in appearance from most B-24J-COs by having a larger and more bulged viewing window at the navigator's position in the nose. Compare RANGY LIL (an M) with FLAK FLED FLAPPER (a late J). The major difference was internal with more sophisticated radar and other electronic devices.

#### FLAK FLED FLAPPER

Source: Horton, Best in the Southwest, p. 261.