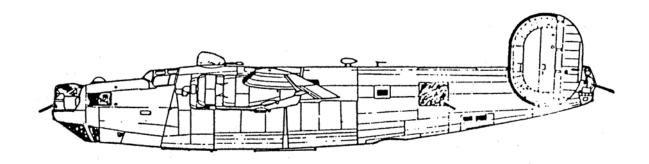

# B-24M-FO WITH REDESIGNED CANOPY/WINDSCREEN, OTHERWISE SIMILAR TO OTHER LATE MODEL FORD PRODUCTION

Willow Run made one last change to their B-24s with the introduction of the M-25-FO model; they made the front part of the canopy "V" shaped by taking out the flat center panel and the two triangular air vent windows. Aircraft with this modification had serials that began with 44-51252. Very few of these planes found their way into the 380<sup>th</sup>'s inventory. Compare the two pilot's enclosures on the following two pages taken from the B-24M Parts Manual.

Source: Figure 10, B-24M Parts Manual.

Source: Figure 11, B-24M Parts Manual.