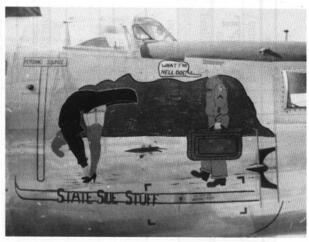

#### M - FO - 25 ADV

| #   | AIRCRAFT                     | R | C | CA | MA | AM | ASM | A | AS | wws | RAAF | OG | RUS    | TOTAL |
|-----|------------------------------|---|---|----|----|----|-----|---|----|-----|------|----|--------|-------|
| 188 | 44-51264<br>(NONE)           |   |   |    |    |    |     |   |    |     |      |    | 10/145 |       |
| 189 | 44-51301<br>STATE SIDE STUFF |   |   |    |    |    |     |   |    |     |      |    | 10/145 |       |
| 190 | 44-51414<br>ATOMIC BLONDE    |   |   |    |    |    |     |   |    |     |      |    | 10/145 |       |
|     | TOTALS THIS PAGE             |   |   |    |    |    |     |   |    |     |      |    | 3      | 3     |
| ]   | BROUGHT FORWARD              |   |   |    |    |    |     |   |    |     |      |    |        |       |
|     | TOTALS, OVERALL              |   |   |    |    |    |     |   |    |     |      |    | 3      | 3     |