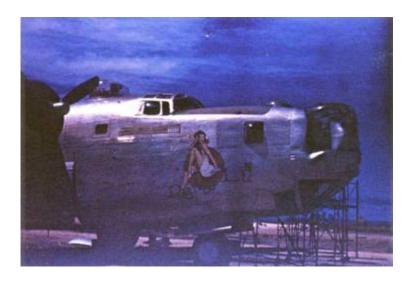

**RANGY LIL** 

Source: Horton, Best in the Southwest.

Note the lack of external nose wheel doors indicating the ship has a hydraulically powered nose turret.

Jack West Collection