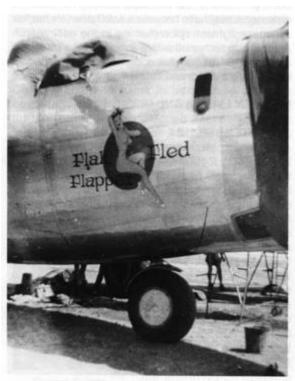

## **B-24** – M MODELS



TYPE 9 – CONSOLIDATED B-24 M-CO

The Consolidated B-24 M-CO differed in appearance from most B-24J-COs by having a larger and more bulged viewing window at the navigator's position in the nose. Compare RANGY LIL (an M) with FLAK FLED FLAPPER (a late J). The major difference was internal with more sophisticated radar and other electronic devices.



**RANGY LIL** 

Source: Horton, Best in the Southwest.



Note the lack of external nose wheel doors indicating the ship has a hydraulically powered nose turret.

Jack West Collection

#### FLAK FLED FLAPPER

Source: Horton, Best in the Southwest, p. 261.

### M-CO RADARS

| No. | Serial No. | Nose Art              | Radar Type                                         |
|-----|------------|-----------------------|----------------------------------------------------|
| 140 | 44-41811   | "MISSOURI MISS"       | Single Rod Out                                     |
| 141 | 44-41849   | (NONE)                | Unknown                                            |
| 142 | 44-41867   | RANGY LIL             | Single Rod (Plus Single Rod Yogi Behind Astrodome) |
| 143 | 44-41875   | NET RESULTS           | Single Rod (Plus Yogi Behind<br>Astrodome)