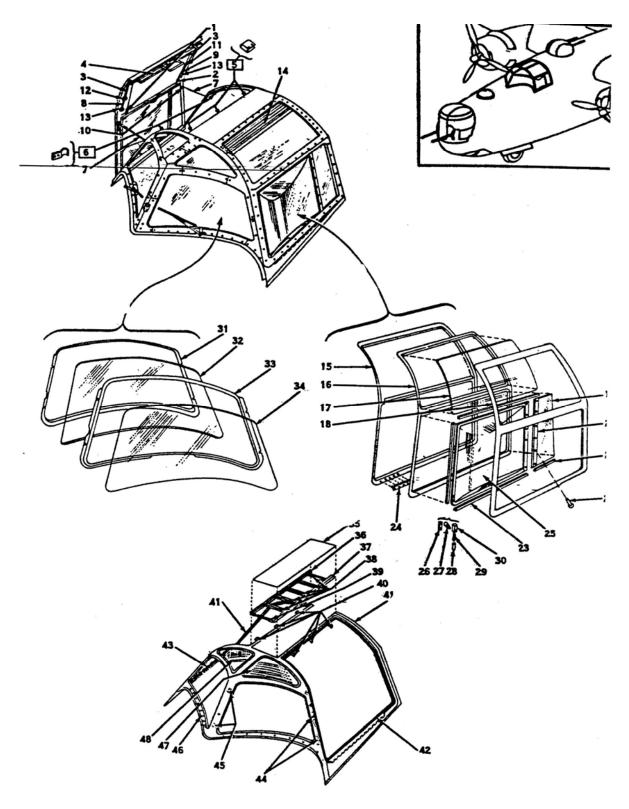

# B-24M-FO WITH REDESIGNED CANOPY/WINDSCREEN, OTHERWISE SIMILAR TO OTHER LATE MODEL FORD PRODUCTION

Willow Run made one last change to their B-24s with the introduction of the M-25-FO model; they made the front part of the canopy "V" shaped by taking out the flat center panel and the two triangular air vent windows. Aircraft with this modification had serials that began with 44-51252. Very few of these planes found their way into the 380<sup>th</sup>'s inventory. Compare the two pilot's enclosures on the following two pages taken from the B-24M Parts Manual.

Source: Figure 10, B-24M Parts Manual.

Source: Figure 11, B-24M Parts Manual.