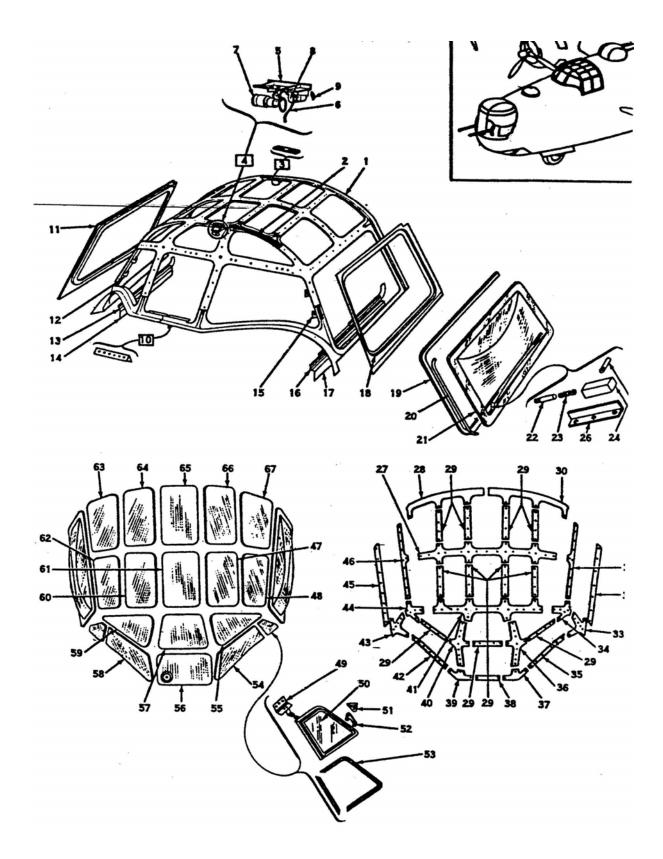

# B-24M-FO WITH REDESIGNED CANOPY/WINDSCREEN, OTHERWISE SIMILAR TO OTHER LATE MODEL FORD PRODUCTION

Willow Run made one last change to their B-24s with the introduction of the M-25-FO model; they made the front part of the canopy "V" shaped by taking out the flat center panel and the two triangular air vent windows. Aircraft with this modification had serials that began with 44-51252. Very few of these planes found their way into the 380<sup>th</sup>'s inventory. Compare the two pilot's enclosures on the following two pages taken from the B-24M Parts Manual.

Source: Figure 10, B-24M Parts Manual.

Source: Figure 11, B-24M Parts Manual.