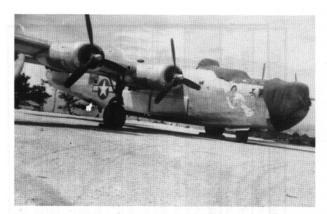

**RANGY LIL** 

Source: Horton, Best in the Southwest.

Note the lack of external nose wheel doors indicating the ship has a hydraulically powered nose turret.

Jack West Collection