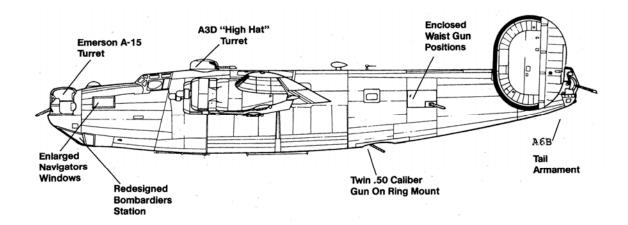

# B-24M-FO WITH REDESIGNED CANOPY/WINDSCREEN, OTHERWISE SIMILAR TO OTHER LATE MODEL FORD PRODUCTION

Willow Run made one last change to their B-24s with the introduction of the M-25-FO model; they made the front part of the canopy "V" shaped by taking out the flat center panel and the two triangular air vent windows. Aircraft with this modification had serials that began with 44-51252. Very few of these planes found their way into the 380<sup>th</sup>'s inventory. Compare the two pilot's enclosures on the following two pages taken from the B-24M Parts Manual.

Source: Figure 10, B-24M Parts Manual.

Source: Figure 11, B-24M Parts Manual.