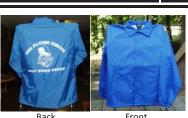

(Mark on line # requested)

Small \_\_\_\_\_ Medium: \_\_\_\_ Large: \_\_\_\_\_ XL: \_\_\_\_\_

T-shirts (short sleeves) - Blue cotton/polyester, \$10.00 ea.

Medium: \_\_\_\_ Large: \_\_\_\_\_

XL: \_\_\_\_\_